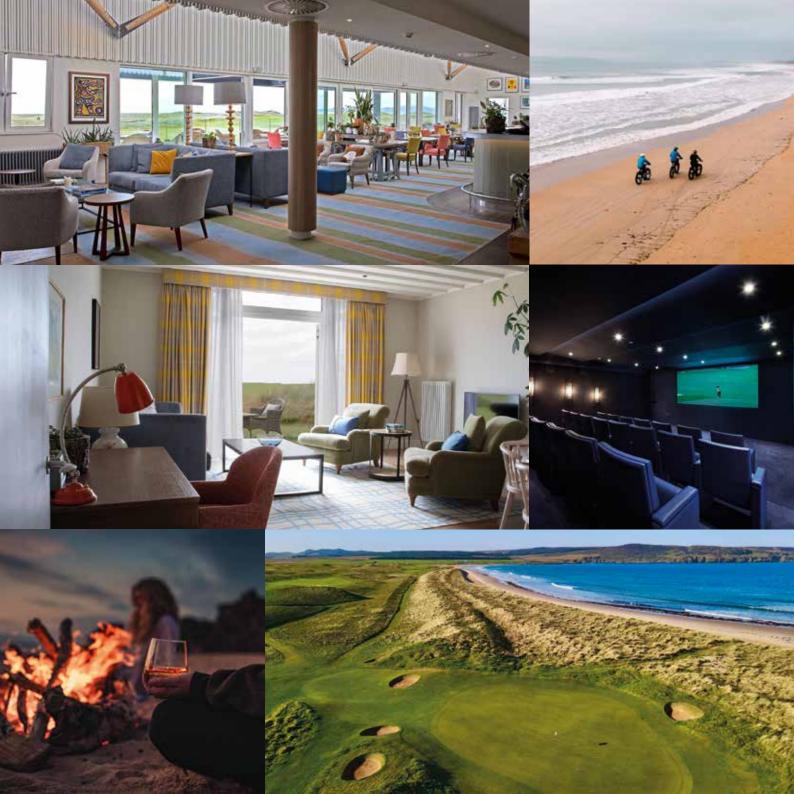

Guests can choose from 47 bedrooms, suites and lodges, plus meeting spaces including a cinema screening room, private lounge and boardroom (click here for our meeting space options). Take advantage of our local knowledge in arranging a wide range of team building and group activities such as clay target shooting, fishing, cycling trips around the coastline, fat biking on the beach or visit one of Islay's nine distilleries, including Ardbeg, Laphroaig and Bowmore.

## World Class Golf

Ranked in the Top 100 golf courses in the world, The Machrie offers a challenge for golfers of all abilities. As well as the 18-hole links, the 6-hole par 3 Wee Course, with 4 different layouts, is perfect for nearest the pin, a team-building scramble for all abilities or our 2-club challenge.