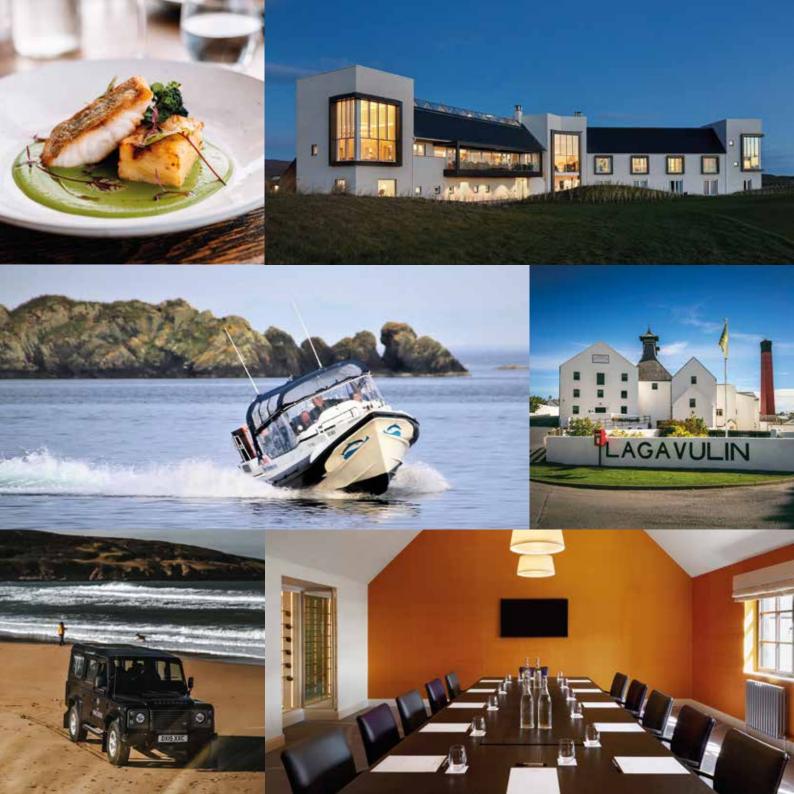

Guests can choose from 47 bedrooms, suites and lodges, plus meeting spaces including a cinema screening room, private lounge and boardroom (click here for our meeting space options). Take advantage of our local knowledge in arranging a wide range of team building and group activities such as clay target shooting, fishing, cycling trips around the coastline, fat biking on the beach or visit one of Islay's nine distilleries, including Ardbeg, Laphroaig and Bowmore.